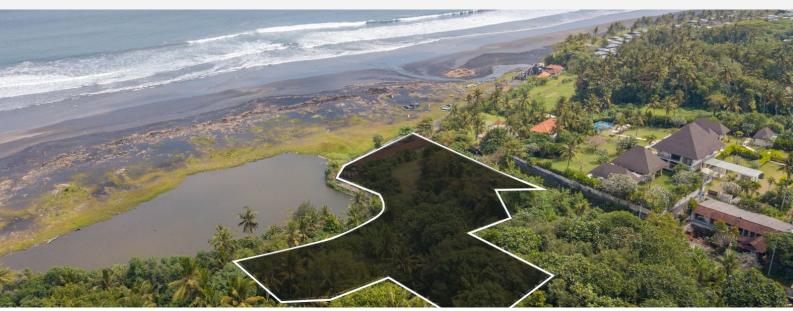

#### BEACHFRONT LAND NEAR ALILA SOORI

KELATING, TABANAN

PRICE USD

| USD 1,000                               | IDR 15,000,000                 | Leasehold        | 30 years                |
|-----------------------------------------|--------------------------------|------------------|-------------------------|
| LAND SIZE +/-<br>5,075 sqm<br>50.75 are | PLOT DIMENSION<br>173,9 x 93,4 | 6 x 250,4 meters | spatial plan<br>Tourism |

OWNERSHIP

PERIOD

CLASSIFICATION VIEWS Indian Ocean Commercial Lagoon Ricefield Mountain

PRICE IDR

Set amidst rice fields and shimmering volcanic black sand beaches on the wilder, lessvisited shores of Southwest Bali. This plot is a hidden refuge, rejuvenating and peaceful; it is Bali as it should be.

Only 30 minutes away from Canggu and 15 minutes to Tanah Lot.

Suitable for a luxury residential home or for multiple commercial developments.