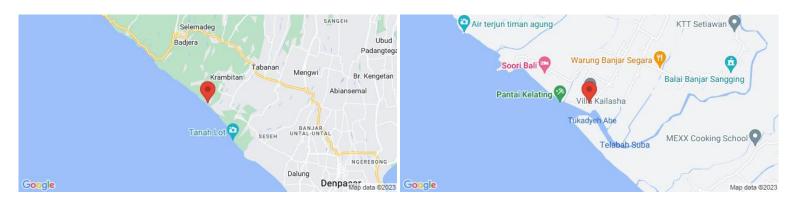

Only 30 minutes away from Canggu and 15 minutes to Tanah Lot.

Suitable for a luxury residential home or for multiple commercial developments.

# **GD&ASSOCIATES**

OVERVIEW NEARBY

REGULAR-LAND PIG STONE BEACH

OWNERSHIP: LEASEHOLD YEH GANGGA BEACH

LAND SIZE: 5,075 sqm / 50.75 are JOSHUA DISTRICT

PLOT DIMENSION: 173,9 X 93,46 X 250,4 METERS

VIEWS: INDIAN OCEAN, LAGOON, RICEFIELD, MOUNTAIN