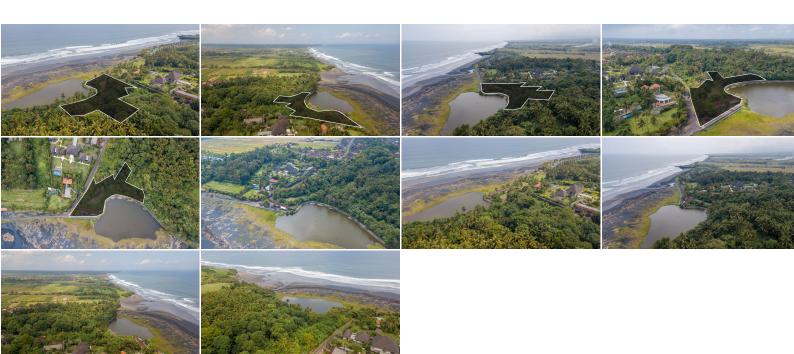

#### BEACHFRONT LAND NEAR ALILA SOORI

KELATING, TABANAN

PRICE USD

| USD 1,000                               | IDR 15,000,000                 | Leasehold        | 30 years                |
|-----------------------------------------|--------------------------------|------------------|-------------------------|
| LAND SIZE +/-<br>5,075 sqm<br>50.75 are | PLOT DIMENSION<br>173,9 x 93,4 | 6 x 250,4 meters | spatial plan<br>Tourism |

OWNERSHIP

PERIOD

CLASSIFICATION VIEWS Indian Ocean Commercial Lagoon Ricefield Mountain

PRICE IDR

Set amidst rice fields and shimmering volcanic black sand beaches on the wilder, lessvisited shores of Southwest Bali. This plot is a hidden refuge, rejuvenating and peaceful; it is Bali as it should be.

# **GD&ASSOCIATES**

OVERVIEW NEARBY

REGULAR-LAND PIG STONE BEACH

OWNERSHIP: LEASEHOLD YEH GANGGA BEACH

LAND SIZE: 5,075 sqm / 50.75 are JOSHUA DISTRICT

PLOT DIMENSION: 173,9 X 93,46 X 250,4 METERS

VIEWS: INDIAN OCEAN, LAGOON, RICEFIELD, MOUNTAIN